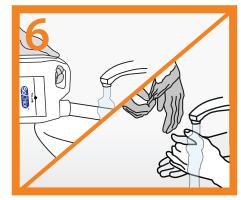

Dispose of remaining solution into sluice or drain with running water. Wash your hands after removing gloves.