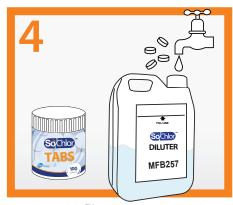

#### **DISINFECTION STEPS WITH SOCHLOR TAB**

Dissolve SoChlor<sup>™</sup> tablets (according to dilution instructions below) in water. If solution is older than 24hrs make new solution.

Use solution according to your hospital policy. Rinse commodes & mattress covers after use.

## Dilution per use requirement

| Dilution Rates for SoChlor™ TAB                                                                                                                                                                                                                                                                                                                                                                                                                                                                                                                                                                                                                                                                                                                                                                                                                                                                                                                                                                                                                                                                                                                                                                                                                                                                                                                                                                                                                                                                                                                                                                                                                                                                                                                                                                                                                                                                                                                                                                                                                                                                                                |                           |                                               |                                                |                                                      |
|--------------------------------------------------------------------------------------------------------------------------------------------------------------------------------------------------------------------------------------------------------------------------------------------------------------------------------------------------------------------------------------------------------------------------------------------------------------------------------------------------------------------------------------------------------------------------------------------------------------------------------------------------------------------------------------------------------------------------------------------------------------------------------------------------------------------------------------------------------------------------------------------------------------------------------------------------------------------------------------------------------------------------------------------------------------------------------------------------------------------------------------------------------------------------------------------------------------------------------------------------------------------------------------------------------------------------------------------------------------------------------------------------------------------------------------------------------------------------------------------------------------------------------------------------------------------------------------------------------------------------------------------------------------------------------------------------------------------------------------------------------------------------------------------------------------------------------------------------------------------------------------------------------------------------------------------------------------------------------------------------------------------------------------------------------------------------------------------------------------------------------|---------------------------|-----------------------------------------------|------------------------------------------------|------------------------------------------------------|
| The second secon | Chlorine<br>Concentration | SoChlor Tab / 0.5g NaDCC Tablet<br>(MFB295)   | SoChlor Tab / 1.7g NaDCC Tablet<br>(MFB254)    | SoChlor Tab / 2.5g NaDCC Tablet<br>(MFB255 / MFB637) |
| Bodily Fluids                                                                                                                                                                                                                                                                                                                                                                                                                                                                                                                                                                                                                                                                                                                                                                                                                                                                                                                                                                                                                                                                                                                                                                                                                                                                                                                                                                                                                                                                                                                                                                                                                                                                                                                                                                                                                                                                                                                                                                                                                                                                                                                  | 10,000ppm                 | 10 tablets in 300ml / 2 mins contact          | 1 tablet in 100ml / 2 min contact time         | 7 tablets in 1 litre / 2 min contact time            |
| Laboratory discard jars                                                                                                                                                                                                                                                                                                                                                                                                                                                                                                                                                                                                                                                                                                                                                                                                                                                                                                                                                                                                                                                                                                                                                                                                                                                                                                                                                                                                                                                                                                                                                                                                                                                                                                                                                                                                                                                                                                                                                                                                                                                                                                        | 2,500ppm                  | 8 tablets in 1 litre / soak overnight         | 1 tablet in 400ml / soak overnight             | 7 tablets in 5 litres / soak overnight               |
| General Disinfection                                                                                                                                                                                                                                                                                                                                                                                                                                                                                                                                                                                                                                                                                                                                                                                                                                                                                                                                                                                                                                                                                                                                                                                                                                                                                                                                                                                                                                                                                                                                                                                                                                                                                                                                                                                                                                                                                                                                                                                                                                                                                                           | 1,000ppm                  | 4 tablets in 1 litre / see GV infection guide | 1 tablet in 1 litre / see GV infection guide   | 2 tablets in 3 litres / see GV infection guide       |
| Stainless Steel instruments                                                                                                                                                                                                                                                                                                                                                                                                                                                                                                                                                                                                                                                                                                                                                                                                                                                                                                                                                                                                                                                                                                                                                                                                                                                                                                                                                                                                                                                                                                                                                                                                                                                                                                                                                                                                                                                                                                                                                                                                                                                                                                    | 600ppm                    | 2 tablets in 1 litre / immerse for 1 hour     | 3 tablets in 5 litres / immerse for 1 hour     | 2 tablets in 5 litres / immerse for 1 hour           |
| WC's, drains, sinks                                                                                                                                                                                                                                                                                                                                                                                                                                                                                                                                                                                                                                                                                                                                                                                                                                                                                                                                                                                                                                                                                                                                                                                                                                                                                                                                                                                                                                                                                                                                                                                                                                                                                                                                                                                                                                                                                                                                                                                                                                                                                                            | 400ppm                    | 1 tablet in 750ml / pour in quiet periods     | 1 tablet in 2.5 litres / pour in quiet periods | 1 tablet in 3.5 litres / pour in at quiet periods    |
| Food preparation surfaces                                                                                                                                                                                                                                                                                                                                                                                                                                                                                                                                                                                                                                                                                                                                                                                                                                                                                                                                                                                                                                                                                                                                                                                                                                                                                                                                                                                                                                                                                                                                                                                                                                                                                                                                                                                                                                                                                                                                                                                                                                                                                                      | 200ppm                    | 1 tablet in 1.5 litres / soak for 3 mins      | 1 tablet in 5 litres / soak for 3 mins         | 1 tablet in 7.5 litres / soak for 3 mins             |
| Dishcloths, mops, etc                                                                                                                                                                                                                                                                                                                                                                                                                                                                                                                                                                                                                                                                                                                                                                                                                                                                                                                                                                                                                                                                                                                                                                                                                                                                                                                                                                                                                                                                                                                                                                                                                                                                                                                                                                                                                                                                                                                                                                                                                                                                                                          | 60ppm                     | 1 tablet in 5 litres / soak to bleach clean   | 1 tablet in 16 litres / soak to bleach clean   | 1 tablet in 16 litres / soak to bleach clean         |